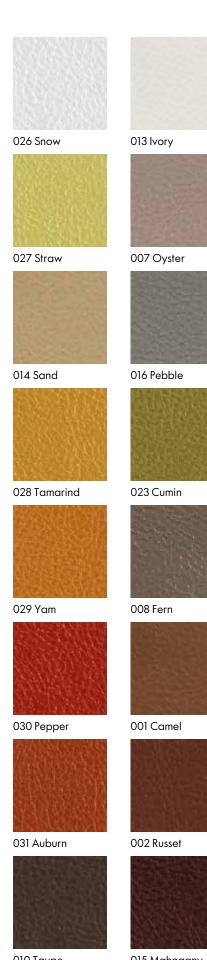

## Lariat 440401

Upholstery

100% Vinyl

140,000+ double rubs

|                    | 035 Celadon  |
|--------------------|--------------|
| Contraction of the |              |
|                    | 036 Cucumber |
|                    |              |
|                    | 037 Peridot  |
|                    |              |
|                    | 038 Reptile  |
|                    |              |
|                    | 018 Fatigue  |
|                    |              |
|                    | 020 Lake     |
| 101110             |              |

021 Navy

025 Alabaster

033 Cornflower

011 Chocolate

032 Plum

012 Oxblood

## maharam

010 Taupe

015 Mahogany

006 Black

034 Macaw

004 Indigo

| Pattern      | Lariat 440401                                                                                                                                                                                                                   |
|--------------|---------------------------------------------------------------------------------------------------------------------------------------------------------------------------------------------------------------------------------|
| Content      | 100% Vinyl                                                                                                                                                                                                                      |
| Finish       | Protective Topcoat                                                                                                                                                                                                              |
| Backing      | Polyester                                                                                                                                                                                                                       |
| Width        | 54"                                                                                                                                                                                                                             |
| Abrasion     | 140,000 double rubs                                                                                                                                                                                                             |
| Flammability | This textile meets all appropriate flammability requirements for contract use.                                                                                                                                                  |
| Maintenance  | W/B – Clean with water-based cleanser or diluted household bleach.                                                                                                                                                              |
| Quick Ship   | All colors Quick Ship. Orders up to 100 yards ship the next business day.                                                                                                                                                       |
| Samples      | To order samples, call 800.645.3943 or visit maharam.com.                                                                                                                                                                       |
| Note         | Multiple factors affect fabric durability and appearance retention, including end-user application and proper maintenance. Abrasion results above 100,000 have not been shown to be a reliable indicator of increased lifespan. |
|              | © 1996 Maharam                                                                                                                                                                                                                  |
|              |                                                                                                                                                                                                                                 |